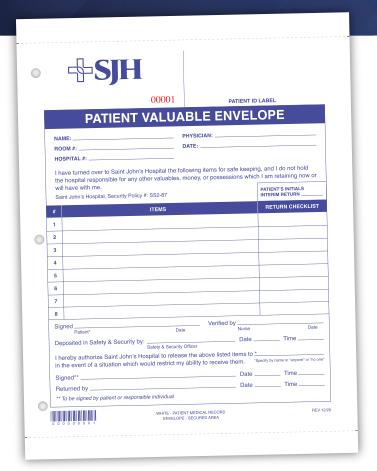

# PATIENT VALUABLES ENVELOPE

Provides both the patient and the hospital with a record of the valuables received as well as the vessel in which the valuables are stored.

Perfect for small valuables including wallets, jewelry, cell phones, etc.

## **APPLICATIONS**

- Patient valuable envelope
- Patient valuable envelope with matching correspondence form

## **FEATURES**

- Customize to the size you need
- Print up to 8 colors
- Printed up to 6 parts plus envelope
- Can be combined with labels
- ½" transfer tape perm for envelope flap closure
- Numbering available on form and envelope