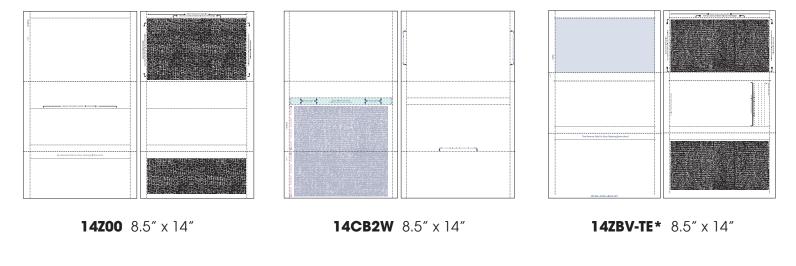

ficing security!

- Save time and money by combining your documents
- Reduce costs of folding, stuffing, and sealing

- New patent pending tamper evident
- C, Z, V, uneven C and Z, and double
- Ink jet treated paper options available
- May print up to 8 colors
- Multiple security features available
- Can combine integrated cards, labels, and DriTac® cards
- Jumbo rolls available

# BENEFITS

- Eliminates the need for a separate envelope
- Reduces costs across the board

#### **PRESSURE SEAL FOLD OPTIONS**















**Uneven Z-fold** 

**11ZMV** 8.5" x 11"

C-fold

Uneven C-fold

V-fold

**Double Parallel** 

**PRESSURE SEAL OPTIONS** 



TE\* = Tamper evident

### **PRESSURE SEAL OPTIONS**











**11VG-TE\*** 8.5″ x 11″

TE\* = Tamper evident





#### **PRESSURE SEAL OPTIONS**





14-W2 8.5" x 14"

**14ZBT** 8.5" x 14"

#### TE\* = Tamper evident

14FCW2 8.5" x 14"