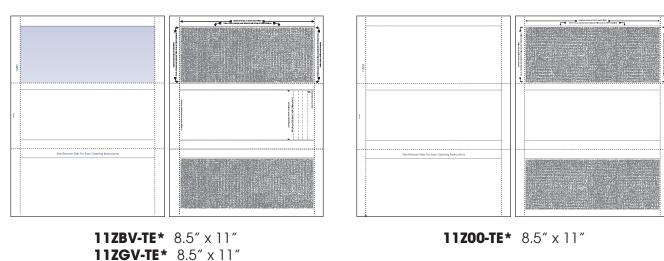

### **PRESSURE SEAL OPTIONS**

**11VG-TE\*** 8.5″ x 11″

TE\* = Tamper evident

TE\* = Tamper evident