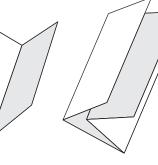

#### **PRESSURE SEAL FOLD OPTIONS**

**Uneven Z-fold** 

**11ZMV** 8.5" x 11"

C-fold

Uneven C-fold

V-fold

**Double Parallel** 

**PRESSURE SEAL OPTIONS** 