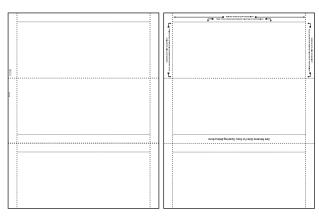

#### **PRESSURE SEAL FOLD OPTIONS**

**Uneven Z-fold** 

**11ZMV** 8.5" x 11"

C-fold

Uneven C-fold

V-fold

**Double Parallel** 

**PRESSURE SEAL OPTIONS** 