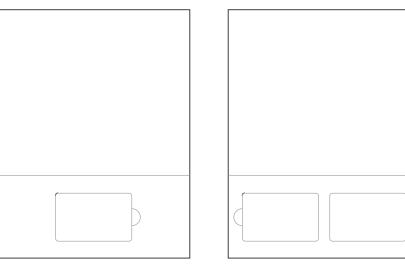

#### **REALCARD® STOCK OPTIONS - LASER ONLY**

1 UP - RC1WL

2 UP - RC2WL

3 UP - RC3WL