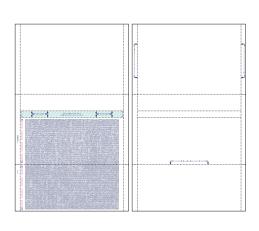

#### **PRESSURE SEAL OPTIONS**

11V00-TE\* 8.5" x 11"

11C00 8.5" x 11"

**11VG-TE\*** 8.5" x 11"

TE\* = Tamper evident

**14UZBV** 8.5" x 14"