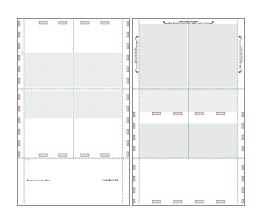

#### **PRESSURE SEAL OPTIONS**

11V00-TE\* 8.5" x 11"

11C00 8.5" x 11"

**11VG-TE\*** 8.5" x 11"

TE\* = Tamper evident

**14UZBV** 8.5" x 14"