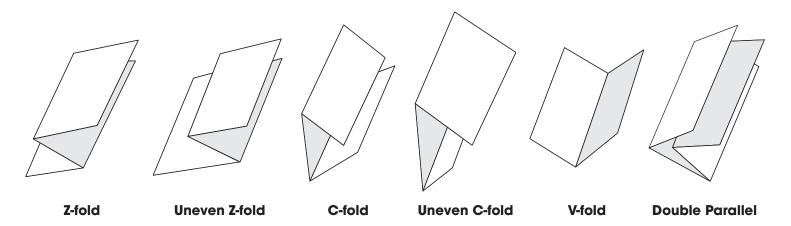

#### **PRESSURE SEAL FOLD OPTIONS**

## **FEATURES**

- New patent pending tamper evident built into the glue bar
- Custom glue patterns
- C, Z, V, uneven C and Z, and double parallel folds
- Ink jet treated paper options available
- May print up to 8 colors
- Multiple security features available
- Can combine integrated cards, labels, and DriTac<sup>®</sup> cards
- Jumbo rolls available