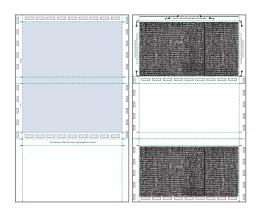

#### **PRESSURE SEAL OPTIONS**

**14Z00** 8.5" x 14"

**14CB2W** 8.5" x 14"

**14ZBV-TE\*** 8.5" x 14"

**14ZBT** 8.5" x 14"

**14-W2** 8.5" x 14"

**14FCW2** 8.5" x 14"

TE\* = Tamper evident