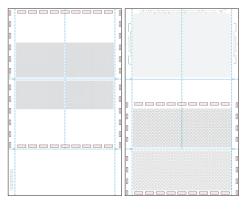

#### **PRESSURE SEAL FOLD OPTIONS**

### **PRESSURE SEAL OPTIONS**

112BV-TE\* 8.5" x 11" 112GV-TE\* 8.5" x 11" 112MV 8.5" x 11"

**11Z00-TE\*** 8.5" x 11"

TE\* = Tamper evident