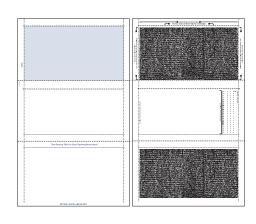

#### **PRESSURE SEAL OPTIONS**

**14Z00** 8.5" x 14"

**14CB2W** 8.5" x 14"

**14ZBV-TE\*** 8.5" x 14"

**14ZBT** 8.5" x 14"

**14-W2** 8.5" x 14"

**14FCW2** 8.5" x 14"

TE\* = Tamper evident