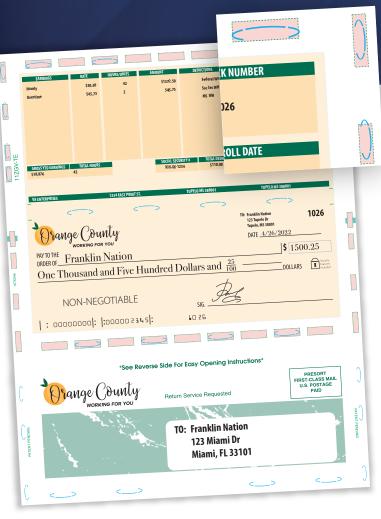

## **APPLICATIONS**

- Checks
- W-2s
- Billings
- Notices
- Refunds
- Invoices

## **FEATURES**

- New patent pending tamper evident built into the glue bar
- Custom glue patterns
- C, Z, V, uneven C and Z, and double parallel folds
- Ink jet treated paper options available
- May print up to 8 colors
- Multiple security features available
- Can combine integrated cards, labels, and DriTac<sup>®</sup> cards
- Jumbo rolls available

## BENEFITS

- Eliminates the need for a separate envelope
- Reduces costs across the board

## PRESSURE SEAL

ENHANCED SECURITY EXCLUSIVELY AT WARD-KRAFT

- Save time and money by combining your documents
- Reduce costs of folding, stuffing, and sealing