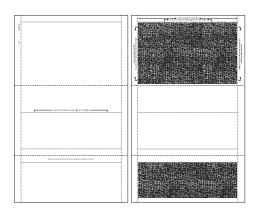

### **PRESSURE SEAL OPTIONS**

112BV-TE\* 8.5" x 11" 112GV-TE\* 8.5" x 11" 112MV 8.5" x 11"

**11Z00-TE\*** 8.5" x 11"

TE\* = Tamper evident