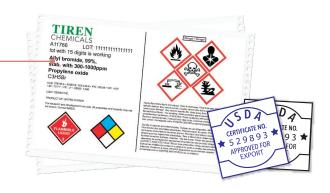

## **DURABLE/INDUSTRIAL/UL LABELS**

Haz-Chem® drum label's inkjet, laser or thermal transfer, synthetic labels comply with International Standards,

Custom property ID labels, produced using high quality scratch resistant materials and custom numbering.