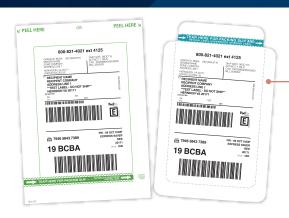

## SHIPPING LABELS

Ward-Kraft's 2SS™ and KnockOut™ shipping labels are all in one laser or thermal. Shipping label and packing slip eliminates the plastic "packaging list enclosed pouch."