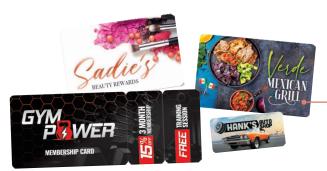

## LASER MEMBERSHIP CARDS

RealCard® and EliteCard™ prints on a 7 or 10 mil True Plastic Card on your inkjet or laser printer.